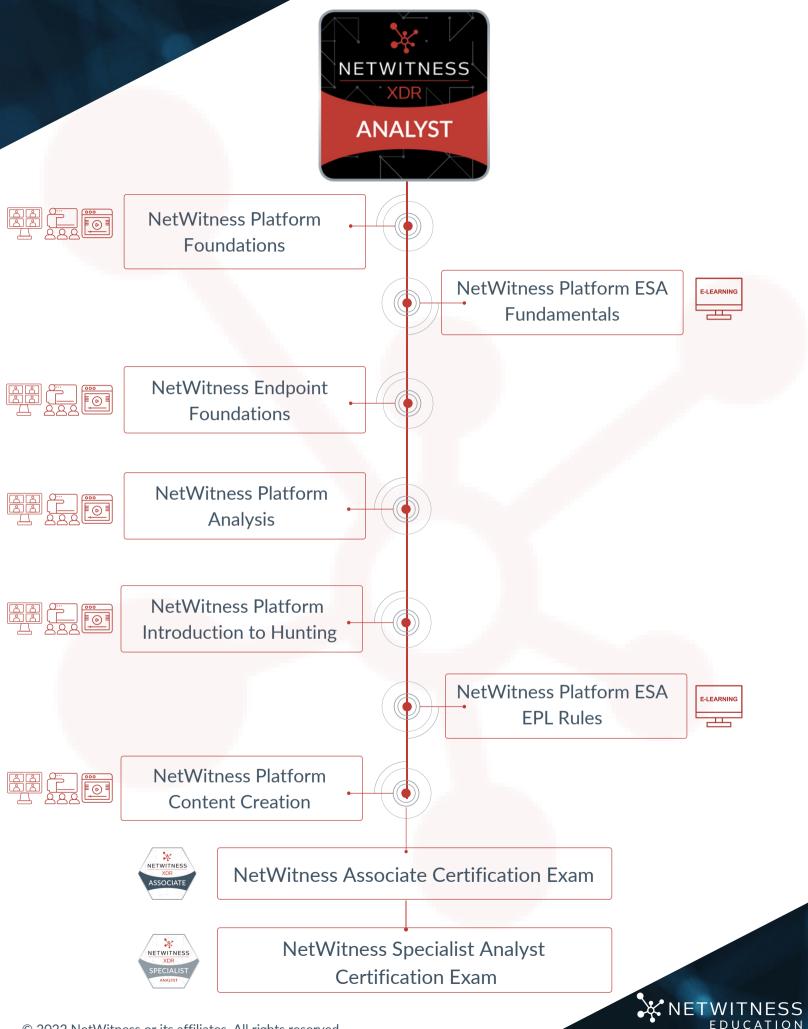

#### **Subscription Content:**

- NetWitness Platform Foundations
- NetWitness Endpoint Foundations
- NetWitness Platform Analysis
- NetWitness Platform Introduction to Hunting
- NetWitness Platform Content Creation

#### **Certification Exams:**

- NetWitness Associate Certification Exam
- NetWitness Specialist Analyst Certification Exam

\*Individual Subscription, valid for 1-Year from assignment date

NetWitness Administrator Subscription Overview