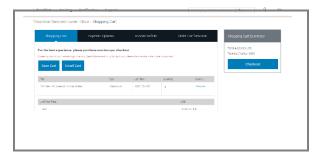

Click **On-Demand** to Register for an On-Demand course.

If you have an Education account, log in with your username and password. If not, create an account.

2

4

Confirm course and select Register.

On your Shopping Cart page, you can continue adding courses or select **Checkout**.