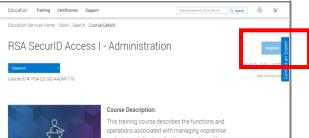

Click on the course title to view the course description.

Click **Schedule Only** to view the course scheduled offerings (live classroom training only)

Click **Schedule & Register** to select a live classroom offering and process a registration. (an Education account is required to register)

Click **On-Demand** to Register for an On-Demand course.

If you have an Education account, log in with your username and password. If not, create an account.

2

4

Confirm course and select Register.

On your Shopping Cart page, you can continue adding courses or select **Checkout**.