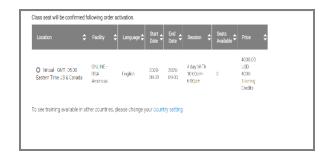

Click on the course title to view the course description.

Click **Schedule Only** to view the course scheduled offerings (live classroom training only)

Click **Schedule & Register** to select a live classroom offering and process a registration. (an Education account is required to register)