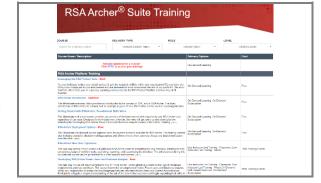

## Register for Training at RSA University... Here's How!

Browse the RSA University website (https://community.rsa.com/community/training)

Click on **Product Suite** to see a list of training.

Each product category lists live classroom training, On-Demand Learning and On-Demand labs.

Click on the course title to view the course description.

Click **Schedule Only** to view the course scheduled offerings (live classroom training only)

Click **Schedule & Register** to select a live classroom offering and process a registration. (an Education account is required to register)