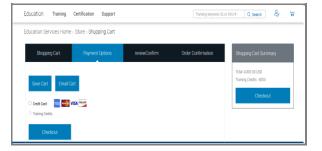

Choose method of payment and Checkout.

To access the training, open the drop down and click My Training to select and Launch training.