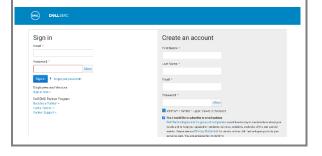

Click **On-Demand** to Register for an On-Demand course.

If you have an Education account, log in with your username and password. If not, create an account.

2

4

Confirm course and select Register.

On your Shopping Cart page, you can continue adding courses or select **Checkout**.