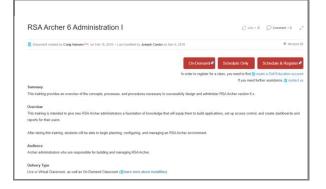

Click on the course title to view the course description.

Click **Schedule Only** to view the course scheduled offerings (live classroom training only)

Click **Schedule & Register** to select a live classroom offering and process a registration. (an Education account is required to register)

Click **On-Demand** to Register for an On-Demand course.

If you have an Education account, log in with your username and password. If not, create an account.

2

4

Confirm course and select Register.

On your Shopping Cart page, you can continue adding courses or select **Checkout**.